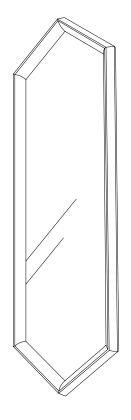

# **KRUOS MIRROR LM19**

**LED Mirror** 

## FIXTURE DIMENSIONS:

H46" x W19.25" x D3.25"

# FIXTURE WEIGHT: 21lbs

**CERTIFICATION:** Suitable for damp locations

#### NOTES:

Can be hung horizontally or vertically. LED Driver included; remote installation required.