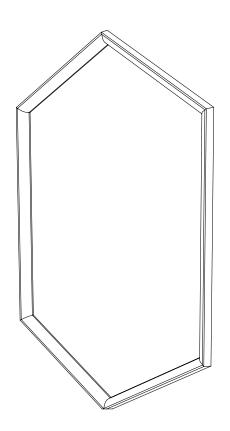

# **KRUOS MIRROR LM31**

# **LED Mirror**

## FIXTURE DIMENSIONS:

H47" x W31.5" x D3.25"